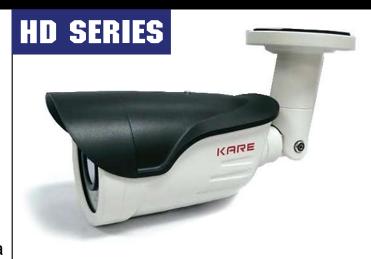

## Take "KARE" Take Quality!

PRODUCT: H1009SR-F

www.karethailand.com

## **KEY FEATURES**

- AHD 1080P camera 2 MP
- Sony IMX322+NVP2441H
- 2 Megapixel,42pcs LED,1080P@25/30fps,better resolution
- Switching AHD or Analog
- Signal through OSD

Professional CCTV Weatherproof Camera